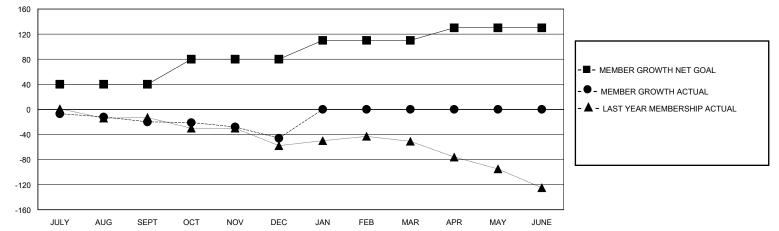

## MONTHLY MEMBERSHIP PROGRESS REPORT

District 202 L

Results as of: 12/31/2023

| T: LOCATION NEW ZEALAND        |                                                  |                                                                                                                                           |                                                                                                                                                                                           |                                                                                                                                             |                                                                                                                                                                                                                                   | GMT CA                                                                                                                                                                                               |  |
|--------------------------------|--------------------------------------------------|-------------------------------------------------------------------------------------------------------------------------------------------|-------------------------------------------------------------------------------------------------------------------------------------------------------------------------------------------|---------------------------------------------------------------------------------------------------------------------------------------------|-----------------------------------------------------------------------------------------------------------------------------------------------------------------------------------------------------------------------------------|------------------------------------------------------------------------------------------------------------------------------------------------------------------------------------------------------|--|
| Clubs<br>RESULTS FOR 2023-2024 |                                                  |                                                                                                                                           |                                                                                                                                                                                           | Members                                                                                                                                     |                                                                                                                                                                                                                                   |                                                                                                                                                                                                      |  |
|                                |                                                  |                                                                                                                                           |                                                                                                                                                                                           | RESULTS FOR 2023-2024                                                                                                                       |                                                                                                                                                                                                                                   |                                                                                                                                                                                                      |  |
| NEW CLUB GOAL                  | NEW CLUBS                                        | DROPPED CLUBS                                                                                                                             | QUARTER MEMB                                                                                                                                                                              | ER GROWTH NET<br>GOAL                                                                                                                       | MEMBER GROWTH<br>ACTUAL                                                                                                                                                                                                           | DROPPED<br>MEMBERS ACTUAL<br>(including transfers)                                                                                                                                                   |  |
| 0                              | 0                                                | 0                                                                                                                                         | JULY/AUG/SEPT                                                                                                                                                                             | 40                                                                                                                                          | 35                                                                                                                                                                                                                                | 46                                                                                                                                                                                                   |  |
| 0                              | 0                                                | 1                                                                                                                                         | OCT/NOV/DEC                                                                                                                                                                               | 40                                                                                                                                          | 32                                                                                                                                                                                                                                | 54                                                                                                                                                                                                   |  |
| 0                              | 0                                                | 0                                                                                                                                         | JAN/FEB/MAR                                                                                                                                                                               | 30                                                                                                                                          | 0                                                                                                                                                                                                                                 | 0                                                                                                                                                                                                    |  |
| 1                              | 0                                                | 0                                                                                                                                         | APR/MAY/JUNE                                                                                                                                                                              | 20                                                                                                                                          | 0                                                                                                                                                                                                                                 | 0                                                                                                                                                                                                    |  |
| GOALS                          | AND ACTUA                                        | L NEW CLUBS C                                                                                                                             | UMULATIVE                                                                                                                                                                                 |                                                                                                                                             |                                                                                                                                                                                                                                   |                                                                                                                                                                                                      |  |
|                                |                                                  |                                                                                                                                           |                                                                                                                                                                                           | ■                                                                                                                                           |                                                                                                                                                                                                                                   |                                                                                                                                                                                                      |  |
|                                | RESULTS FOF<br>NEW CLUB GOAL<br>0<br>0<br>0<br>1 | Clubs       RESULTS FOR 2023-2024       NEW CLUB GOAL     NEW CLUBS       0     0       0     0       0     0       0     0       1     0 | Clubs       RESULTS FOR 2023-2024       NEW CLUB GOAL     NEW CLUBS     DROPPED CLUBS       0     0     0       0     0     0       0     0     1       0     0     0       1     0     0 | Clubs   RESULTS FOR 2023-2024   NEW CLUB GOAL NEW CLUBS   0 0   0 0   0 0   0 0   0 0   0 0   0 0   0 0   0 0   0 0   0 0   0 0   0 0   0 0 | Clubs   Memory     RESULTS FOR 2023-2024   RESULTS FOR 2023-2024     NEW CLUB GOAL   NEW CLUBS   DROPPED CLUBS     QUARTER   MEMBER GROWTH NET GOAL     0   0   JULY/AUG/SEPT     0   0   1     0   0   JAN/FEB/MAR     1   0   0 | ClubsMembersRESULTS FOR 2023-2024NEW CLUB GOALNEW CLUBSDROPPED CLUBSQUARTERMEMBER GROWTH NET<br>GOALMEMBER GROWTH<br>ACTUAL000JULY/AUG/SEPT4035001OCT/NOV/DEC4032000JAN/FEB/MAR300100APR/MAY/JUNE200 |  |